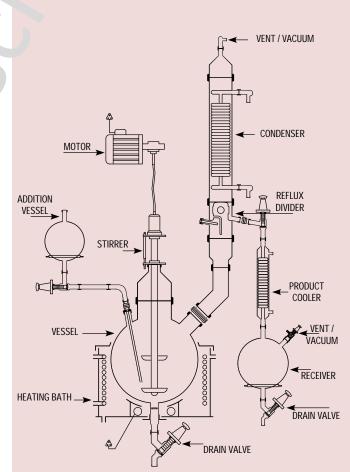

## **REACTION UNIT**

This unit is used for carrying out reactions under stirred condition and with provision for simple reflux distillation.

The reaction vessel is mounted in a heating bath and fitted with addition vessel, motor-driven stirrer and provision for condensation with refluxing. The product is sub-cooled and collected in a receiver.

The units are available in vessel sizes of 20, 50, 100 & 200L and is suitable for operation under atmospheric pressure and full vacuum.

| Unit<br>Cat.Ref | Reactor<br>Capacity | Bath<br>KW | Addition<br>Vessel | Vapour<br>Line | Condenser<br>HTA M <sup>2</sup> | Cooler<br>HTA M <sup>2</sup> | Receiver<br>Size |  |
|-----------------|---------------------|------------|--------------------|----------------|---------------------------------|------------------------------|------------------|--|
| RDU20           | 20 L                | 4.5        | 2 L                | 80 DN          | 0.35                            | 0.10                         | 5L               |  |
| RDU50           | 50 L                | 6.0        | 5 L                | 100 DN         | 0.50                            | 0.20                         | 10L              |  |
| RDU100          | 100 L               | 9.0        | 10 L               | 150 DN         | 1.50                            | 0.35                         | 20L              |  |
| RDU200          | 200 L               | 12.0       | 20 L               | 150 DN         | 1.50                            | 0.35                         | 20L              |  |
| RDU300          | 300 L               | 16.0       | 20 L               | 225 DN         | 2.50                            | 0.50                         | 20L              |  |