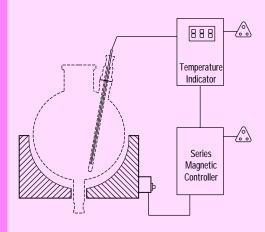

## **CONTINOUS TEMPERATURE CONTROLLER**

This instrument displays and controls the temperature continously by switching the power supply on and off in an electrical heating equipment as per the initial settings of heating temperature, band width and resettemperature.

The instrument consists of a Temperature controller, a series magnetic controller & a Resistance Temperature Detector(RTD).RTD is put into the Thermometer Pocket of the glass vessel and desired settings are done. As the temperature in the vessel reaches to the set heating temperature, the temperature controller cuts the power in heating equipment off. Power starts on again as the temperature goes down as per the settings of band width and reset temperatur.

This instrument works on power supply of 230V 50Hz and can be used with heating mantles and heating baths of all the size. It displays the temperature in degree centigrades in three and half digits of 12.5mm character height.