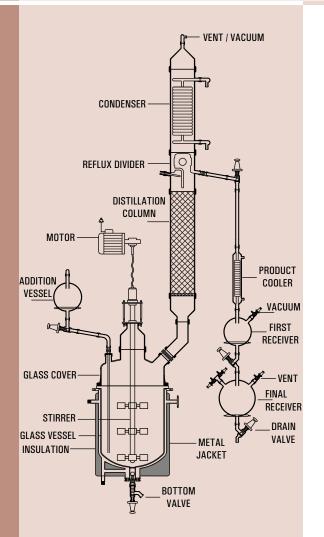

## **GLASS REACTOR WITH METAL JACKET**

According to the customer's requirements and standard, we manufacture jacketed glass reactor which has many functions to satisfy kinds of experiments.

Goel Scientific offers Glass Reactor with Metal Jacket for chemical & pharmaceutical industries for process development. Glass reactor will have metal jacket and metal insulation.

Glass / Glass Lined Reactor (GLR): 5-500 liter

Pressure: - up to 1 Bar Temperature: -50°C to +200°C

Material: Borosilicate glass 3.3 /PTFE/ SS 316.

## **Key Features:**

- Reactor lift for easy opening i.e optimised for easy vessel cleaning
- Temperature monitoring and control
- Gas purging available
- Vacuum / exhaust piping arrangement
- Additional feeders / receivers as per requirement
- Solid feeding arrangement
- Ready for Cryogenic reactions (-50°C)
- Mixed systems with pressure reactor and vacuum distillation